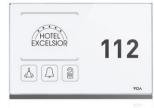

#### **ACCESS CONTROL**

- || Customisable Aesthetics
- || Smart RFID Card reader
- || Room Facilities Indication and Doorbell button
- || Backlit Room Number (RGB)
- || Available in IP54 version
- || Available with BLE Add-On for Mobile Phone door opening