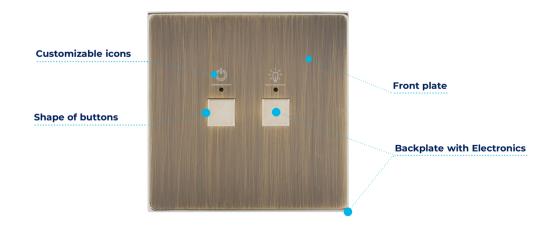

Our prestigious collection designed to give architects multiple choices of metal finishes to unleash the power of their imagination.

Axia has great aesthetic potential provided by the possibility to coordinate the two elements making up the device, namely the magnetic plaque, and the support anchored to the wall.

The faceplate can be chosen between the following finishes starting from a support and nickel-plated aluminum buttons:

Brushed Stainless Steel (standard) - Bronze Brass Matt - Bronze Brass Polished - Bronze Copper Matt - Flamed Brass Matt - Gold Champagne Matt - Burnished Matt Black - Matt Brass