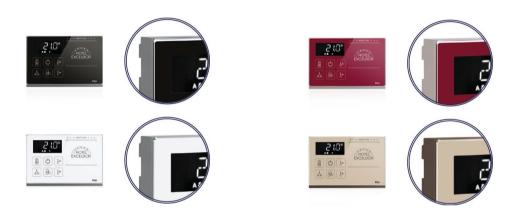

Our prestigious collection designed to give architects multiple choices of metal finishes to unleash the power of their imagination.

Axia has great aesthetic potential provided by the possibility to coordinate the two elements making up the device, namely the magnetic plaque, and the support anchored to the wall.

The faceplate can be chosen between the following finishes starting from a support and nickel-plated aluminum buttons:

Brushed Stainless Steel (standard) - Bronze Brass Matt - Bronze Brass Polished - Bronze Copper Matt - Flamed Brass Matt - Gold Champagne Matt - Burnished Matt Black - Matt Brass