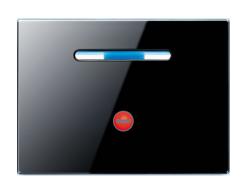

#### **ACCESS CONTROL**

- || Customisable Aesthetics
- || Smart RFID Card reader
- || Room Facilities Indication and Doorbell button
- || Backlit Room Number (RGB)
- || Available in IP54 version
- || Available with BLE Add-On for Mobile Phone door opening