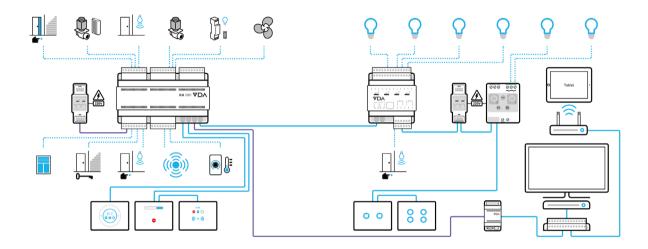

# MICROMASTER

Our Micromaster system can be expanded and integrated with a wide catalogue of expansions and gateways to achieve any kind of integration with HVAC manufacturer, Lighting protocol or door lock systems.

### **Lights Control**

The VDA devices are able to control almost any kind of light, whether it requires a simple on / off control, or whether it is has dimming control. For solutions that use spotlights or strip LED's, our series of PWM control devices allow you to avoid the use of expensive drivers.

A series of gateways to **DMX and DALI protocols** are also available.

### **Access Control**

The VDA online access system is a system that guarantees maximum security and the ability to remotely **monitor** the presence of staff and guests at any time.

**Every access is recorded** on VDA's smart router providing a complete log of any key-card issued.