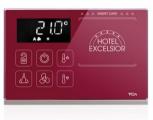

#### A/C CONTROL AND SERVICES

- || Customisable Aesthetics
- || Temperature and Room facilities control
- || White alphanumeric display
- || RFID Card Holder with backlit guide (RGB)
- || Integrated temperature and humidity sensors
- || Backlit Hotel logo (RGB)