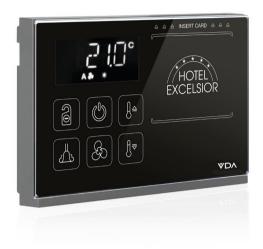

#### A/C CONTROL AND SERVICES

- || Customisable Aesthetics
- || Temperature and Room facilities control
- || White alphanumeric display
- || RFID Card Holder with backlit guide (RGB)
- || Integrated temperature and humidity sensors
- || Backlit Hotel logo (RGB)