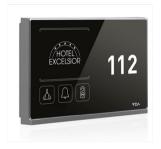

#### **ACCESS CONTROL**

- || Customisable Aesthetics
- || Smart RFID Card reader
- || Room Facilities Indication and Doorbell button
- || Backlit Room Number (RGB)
- || Available in IP54 version
- || Available with BLE Add-On for Mobile Phone door opening