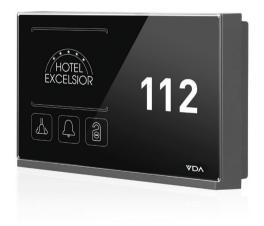

#### **ACCESS CONTROL**

- || Customisable Aesthetics
- || Smart RFID Card reader
- || Room Facilities Indication and Doorbell button
- || Backlit Room Number (RGB)
- || Available in IP54 version
- || Available with BLE Add-On for Mobile Phone door opening