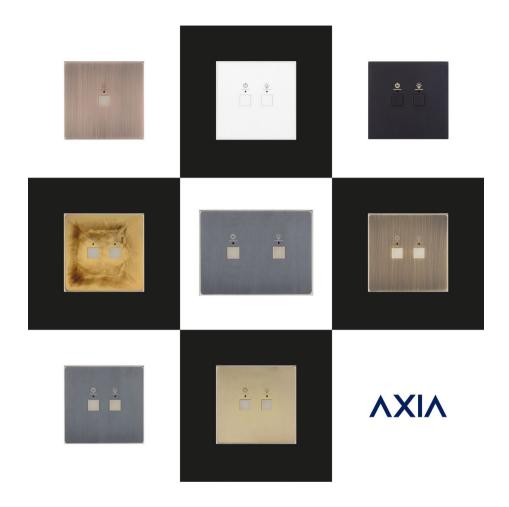

Our prestigious collection designed to give architects multiple choices of metal finishes to unleash the power of their imagination.

Axia has great aesthetic potential provided by the possibility to coordinate the two elements making up the device, namely the magnetic plaque, and the support anchored to the wall.

The faceplate can be chosen between the following finishes starting from a support and nickel-plated aluminum buttons:

Brushed Stainless Steel (standard) - Bronze Brass Matt - Bronze Brass Polished - Bronze Copper Matt - Flamed Brass Matt - Gold Champagne Matt - Burnished Matt Black - Matt Brass