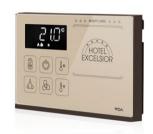

#### A/C CONTROL AND SERVICES

- || Customisable Aesthetics
- || Temperature and Room facilities control
- || White alphanumeric display
- || RFID Card Holder with backlit guide (RGB)
- || Integrated temperature and humidity sensors
- || Backlit Hotel logo (RGB)