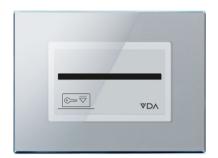

#### **ACCESS CONTROL**

- || Customisable Aesthetics
- || Smart RFID Card reader
- || Room Facilities Indication and Doorbell button
- || Backlit Room Number (RGB)
- || Available in IP54 version
- || Available with BLE Add-On for Mobile Phone door opening