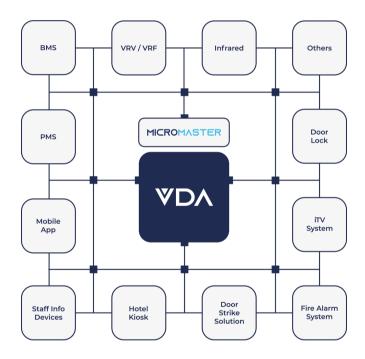

# MICROMASTER

Our Micromaster system can be expanded and integrated with a wide catalogue of expansions and gateways to achieve any kind of integration with HVAC manufacturer, Lighting protocol or door lock systems.