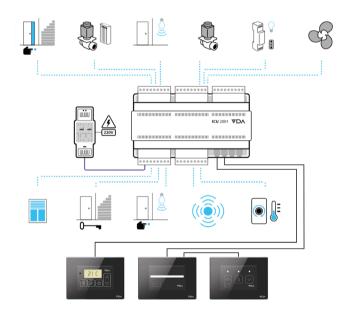

# MICROMASTER

Our Micromaster system can be expanded and integrated with a wide catalogue of expansions and gateways to achieve any kind of integration with HVAC manufacturer, Lighting protocol or door lock systems.

### **Lights Control**

The VDA devices are able to control almost any kind of light, whether it requires a simple on / off control, or whether it is has dimming control. For solutions that use spotlights or strip LED's, our series of PWM control devices allow you to avoid the use of expensive drivers.

A series of gateways to **DMX and DALI protocols** are also available.

### **Access Control**

The VDA online access system is a system that guarantees maximum security and the ability to remotely **monitor** the presence of staff and guests at any time.

**Every access is recorded** on VDA's smart router providing a complete log of any key-card issued.