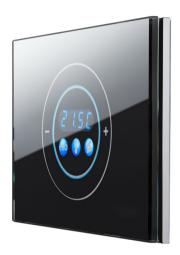

#### A/C CONTROL AND SERVICES

- || Customisable Aesthetics
- || Temperature and Room facilities control
- || White alphanumeric display
- || RFID Card Holder with backlit guide (RGB)
- || Integrated temperature and humidity sensors
- || Backlit Hotel logo (RGB)