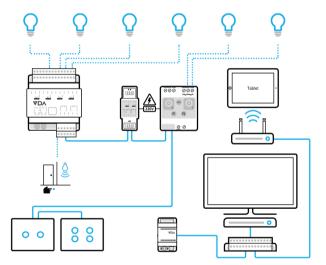

### **Lights Control**

The VDA devices are able to control almost any kind of light, whether it requires a simple on / off control, or whether it is has dimming control. For solutions that use spotlights or strip LED's, our series of PWM control devices allow you to avoid the use of expensive drivers.

A series of gateways to **DMX and DALI protocols** are also available.