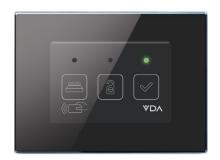

#### **ACCESS CONTROL**

- || Customisable Aesthetics
- || Smart RFID Card reader
- || Room Facilities Indication and Doorbell button
- || Backlit Room Number (RGB)
- || Available in IP54 version
- || Available with BLE Add-On for Mobile Phone door opening