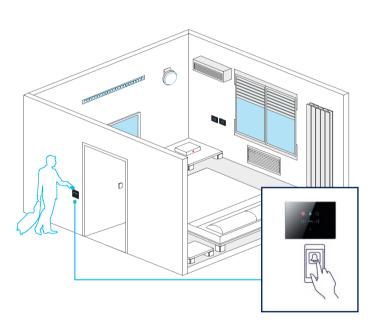

#### A/C CONTROL AND SERVICES

- || Customisable Aesthetics
- || Temperature and Room facilities control
- || White alphanumeric display
- || RFID Card Holder with backlit guide (RGB)
- || Integrated temperature and humidity sensors
- || Backlit Hotel logo (RGB)

#### **ACCESS CONTROL**

- || Customisable Aesthetics
- || Smart RFID Card reader
- || Room Facilities Indication and Doorbell button
- || Backlit Room Number (RGB)
- || Available in IP54 version
- || Available with BLE Add-On for Mobile Phone door opening