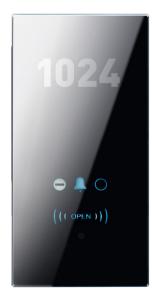

#### **ACCESS CONTROL**

- || Customisable Aesthetics
- || Smart RFID Card reader
- || Room Facilities Indication and Doorbell button
- || Backlit Room Number (RGB)
- || Available in IP54 version
- || Available with BLE Add-On for Mobile Phone door opening