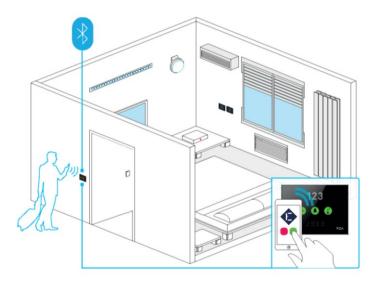

### **Access Control – App Enterplease**

The latest generation of technology for access control is the one that **combines** the traditional RFID key with a digital one using Smartphone **BLE (Bluetooth Low Energy) technology**.

**EnterPlease** is the app for both Apple & Android phones that allows the guest to access their room and common areas, avoiding queues at the front desk.