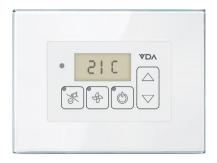

#### A/C CONTROL AND SERVICES

- || Customisable Aesthetics
- || Temperature and Room facilities control
- || White alphanumeric display
- || RFID Card Holder with backlit guide (RGB)
- || Integrated temperature and humidity sensors
- || Backlit Hotel logo (RGB)