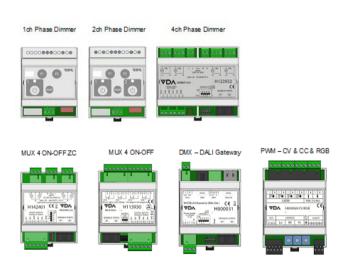

# MICROMASTER

Our Micromaster system can be expanded and integrated with a wide catalogue of expansions and gateways to achieve any kind of integration with HVAC manufacturer, Lighting protocol or door lock systems.

### **Lights Control**

The VDA devices are able to control almost any kind of light, whether it requires a simple on / off control, or whether it is has dimming control. For solutions that use spotlights or strip LED's, our series of PWM control devices allow you to avoid the use of expensive drivers.

A series of gateways to **DMX and DALI protocols** are also available.