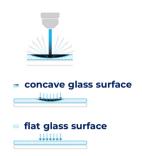

Vitrum is the line of Smart Devices designed using innovative methods and materials. Use of an innovative as much as ancient material such as glass makes for a stimulating tactile perception and high profile sensorial impact.